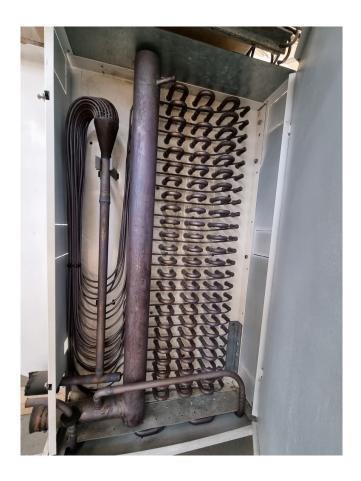

#### **Description**

Used Alfa Laval TR-B-24.8-12-275-H1

Used Alfa Laval TR-B-24.8-12-275-H1 Freon evaporator. Complete with 2 Siemens fans - 50 Hz - 2,2 kW - 1420 RPM with a diameter of 800 mm. \*All components of this used evaporator will be tested on good working, leak free condition (electro engines), coils, bearings) Choosing HOSBV means buying with warranty. We perform a industrial cleaning and rust spots will be covered. Also, we can arrange your shipment.