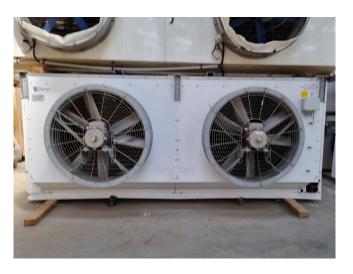

#### **Description**

Used Alfa Laval TR-B-24.8-12-275-H1

Used Alfa Laval TR-B-24.8-12-275-H1 Freon evaporator. Complete with 2 Siemens fans - 50 Hz - 2,2 kW - 1420 RPM with a diameter of 800 mm. \*All components of this used evaporator will be tested on good working, leak free condition (electro engines), coils, bearings) Choosing HOSBV means buying with warranty. We perform a industrial cleaning and rust spots will be covered. Also, we can arrange your shipment.