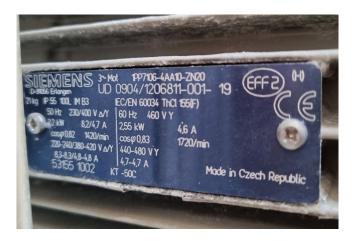

#### **Description**

Used Alfa Laval TR-B-24.8-12-275-H1

Used Alfa Laval TR-B-24.8-12-275-H1 Freon evaporator. Complete with 2 Siemens fans - 50 Hz - 2,2 kW - 1420 RPM with a diameter of 800 mm. \*All components of this used evaporator will be tested on good working, leak free condition (electro engines), coils, bearings) Choosing HOSBV means buying with warranty. We perform a industrial cleaning and rust spots will be covered. Also, we can arrange your shipment.

## Your partner for used commercial and industrial refrigeration equipment

| TALF                  |                                         | Peizerw<br>Fel. ++31 50 5 | 217555 /   | <b>Laval Groningen E</b><br>27 AJ Groningen (N<br>Fax ++31 50 526487 |  |
|-----------------------|-----------------------------------------|---------------------------|------------|----------------------------------------------------------------------|--|
| 2.0                   |                                         | www.a                     | falaval.co | oningen@alfalaval.co<br>m / www.helpman.co                           |  |
| Туре                  | TR-B-24.8-12-275-H1/6-G2-SPEC           |                           |            |                                                                      |  |
| Serial number         | 584681-390759-114297                    |                           |            |                                                                      |  |
| Refrigerant           | R22/R134a/R404A/R401B/R407C/R417A/R507A |                           |            |                                                                      |  |
| Design temp (TS)      | -55/63                                  | °C min/max                | Voltage    | 230/400/50/3                                                         |  |
| Design pressure (PS)  | -1/33                                   | bar min/max               | Year       | 2009                                                                 |  |
| Total internal volume | 142                                     | 1                         |            | 11                                                                   |  |
| Weigth (empty)        | 524                                     | ka                        |            |                                                                      |  |