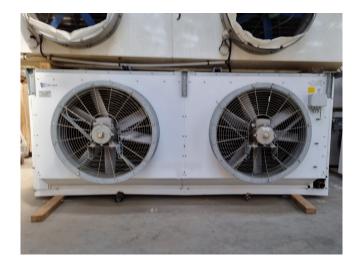

#### **Description**

Used Alfa Laval TR-B-24.8-12-275-H1

Used Alfa Laval TR-B-24.8-12-275-H1 Freon evaporator. Complete with 2 Siemens fans - 50 Hz - 2,2 kW - 1420 RPM with a diameter of 800 mm. \*All components of this used evaporator will be tested on good working, leak free condition (electro engines), coils, bearings) Choosing HOSBV means buying with warranty. We perform a industrial cleaning and rust spots will be covered. Also, we can arrange your shipment.