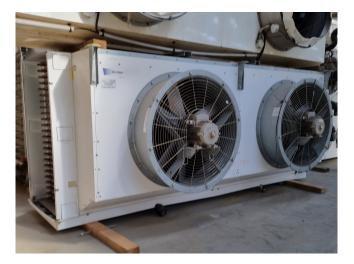

#### **Description**

Used Alfa Laval TR-B-24.8-12-275-H1

Used Alfa Laval TR-B-24.8-12-275-H1 Freon evaporator. Complete with 2 Siemens fans - 50 Hz - 2,2 kW - 1420 RPM with a diameter of 800 mm. \*All components of this used evaporator will be tested on good working, leak free condition (electro engines), coils, bearings) Choosing HOSBV means buying with warranty. We perform a industrial cleaning and rust spots will be covered. Also, we can arrange your shipment.