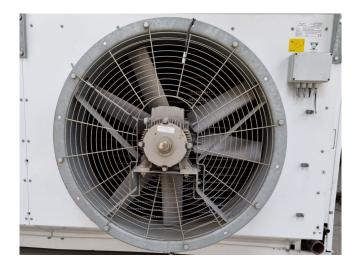

#### **Description**

Used Alfa Laval TR-B-24.8-12-275-H1

Used Alfa Laval TR-B-24.8-12-275-H1 Freon evaporator. Complete with 2 Siemens fans - 50 Hz - 2,2 kW - 1420 RPM with a diameter of 800 mm. \*All components of this used evaporator will be tested on good working, leak free condition (electro engines), coils, bearings) Choosing HOSBV means buying with warranty. We perform a industrial cleaning and rust spots will be covered. Also, we can arrange your shipment.