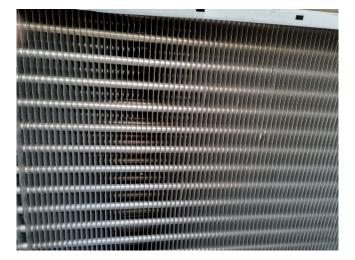

#### **Description**

Used Alfa Laval TR-B-24.8-12-275-H1

Used Alfa Laval TR-B-24.8-12-275-H1 Freon evaporator. Complete with 2 Siemens fans - 50 Hz - 2,2 kW - 1420 RPM with a diameter of 800 mm. \*All components of this used evaporator will be tested on good working, leak free condition (electro engines), coils, bearings) Choosing HOSBV means buying with warranty. We perform a industrial cleaning and rust spots will be covered. Also, we can arrange your shipment.